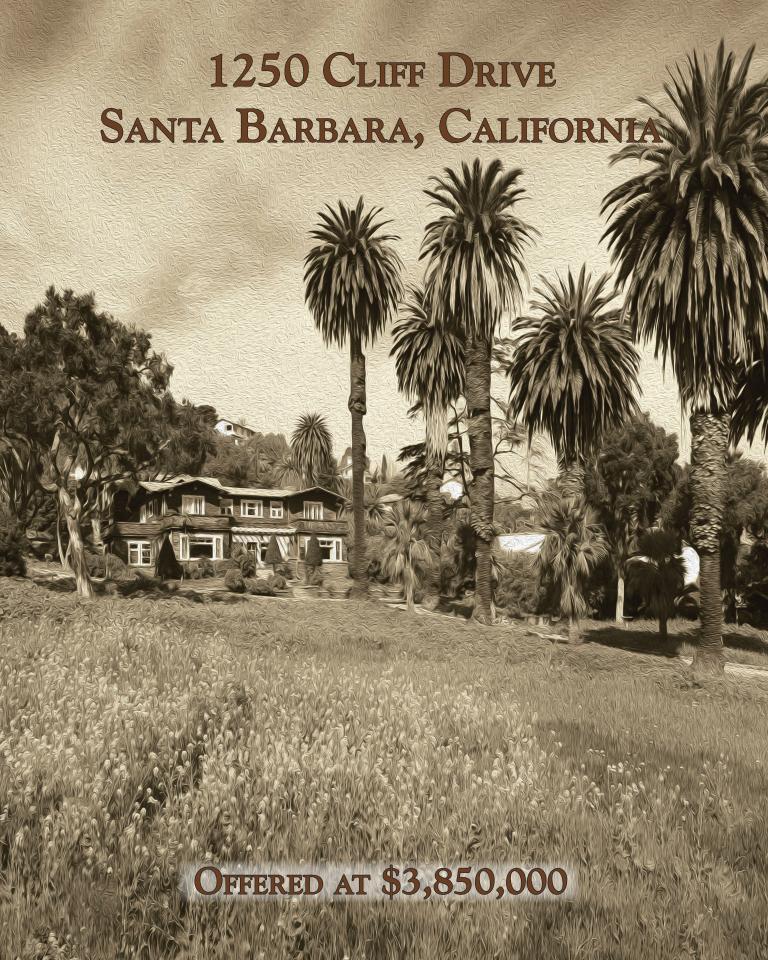

## 1250 Cliff Drive, Santa Barbara, CA

### Remarkable Historic Estate on Santa Barbara's Mesa

One of the few remaining intact grand estate properties in the heart of Santa Barbara, 1250 Cliff Drive represents an opportunity to restore the existing residence, and add value through development of New Parcels and Homes. The existing prominent Craftsman-style home and legal 2nd residence feature ocean and harbor views on a palm-tree lined 1.79-acre parcel.

ELEGANT MAIN HOME OF 4200+/- SQUARE FEET, READY FOR A LOVING RESTORATION, LEGAL 2ND RESIDENCE IS BEHIND

E-3 ZONING, LAND-USE REPORT AVAILABLE, SEE NEXT PAGE FOR THEORETICAL PARCEL ARRANGEMENTS IN A NEW SUBDIVISION