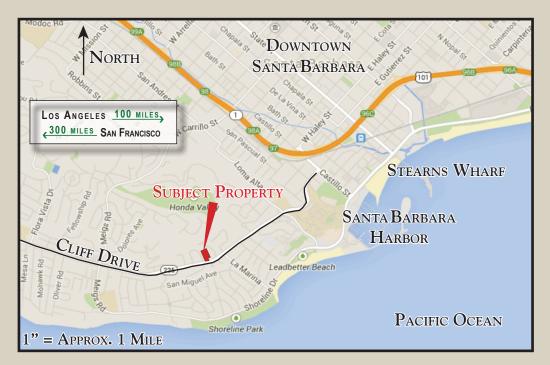

# 1250 CLIFF DRIVE CENTRAL SANTA BARBARA LOCATION

- 0.5 MILES TO SHORELINE PARK
- 1 MILE TO LEDBETTER BEACH
- 1 MILE TO RESTAURANTS/SERVICES
- 1.5 MILESTO SANTA BARBARA'S WATERFRONT
- 2 MILES TO DOWNTOWN SANTA BARBARA
- 10 miles to Santa Barbara airport