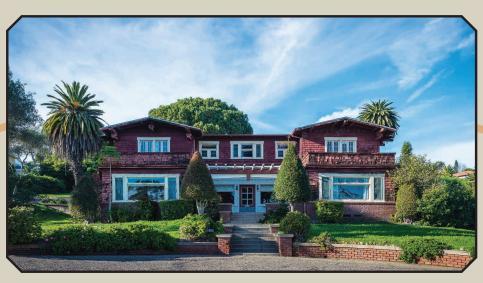

### Remarkable Historic Estate on Santa Barbara's Mesa

One of the few remaining intact grand estate properties in the heart of Santa Barbara, 1250 Cliff Drive represents an opportunity to restore the existing residence, and add value through development of New Parcels and Homes. The existing prominent Craftsman-style home and legal 2nd residence feature ocean and harbor views on a palm-tree lined 1.79-acre parcel.

ELEGANT MAIN HOME OF 4200+/- SQUARE FEET, READY FOR A LOVING RESTORATION, LEGAL 2ND RESIDENCE IS BEHIND

E-3 ZONING, LAND-USE REPORT AVAILABLE, SEE NEXT PAGE FOR THEORETICAL PARCEL ARRANGEMENTS IN A NEW SUBDIVISION

CLASSIC CRAFTSMAN STYLING THROUGHOUT

OCEAN VIEWS FROM
MANY ROOMS

HARBOR VIEWS TO THE EAST FROM
THE EXISTING REAR RESIDENCE
OR NEW POTENTIAL REAR LOT HOME