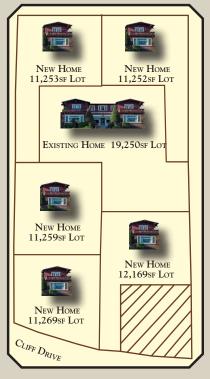

#### POTENTIAL NEW SUBDIVISION LAYOUTS

Please contact the listing agent for a land-use report discussing potential multi-parcel development of this property, or visit the website www.1250 Cliff.com. Neither the listing agent nor the Seller make any representations as to the viability or legality of dividing the property, there are no current entitlements. Buyer to investigate to their satisfaction prior to making an offer to purchase, should they be interested in creating new parcels.

ELEGANT MAIN HOME OF 4200+/- SQUARE FEET, READY FOR A LOVING RESTORATION, LEGAL 2ND RESIDENCE IS BEHIND

E-3 ZONING, LAND-USE REPORT AVAILABLE, SEE NEXT PAGE FOR THEORETICAL PARCEL ARRANGEMENTS IN A NEW SUBDIVISION