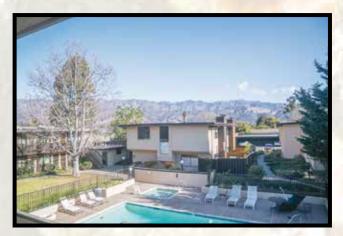

## 5446 8th Street #3, Carpinteria, CA \$525,000

Well-priced opportunity for an entry-level condominium just a few blocks to downtown Carpinteria and the beach. This townhome-style condo (no one above or below) has 2 bedrooms, 1.5 baths, fireplace, carport space with storage, and a back patio area that leads to the association pool. There are panoramic mountain views from the main bedroom upstairs, and a balcony off the 2nd bedroom. Enjoy the amenities and lifestyle of living near the ocean, restaurants and shopping, whether as a primary residence or 2nd home getaway. Clean and vacant, ready for a new owner to add their touches. Association fee is \$380/month.

Creekwind Townhome

Mountain Views from Bedroom

Living Room with Patio Slider

Association Pool and Spa

Ken Switzer 805.680.4622 DRE # 01245644

Dale Sundell 805.895.2064