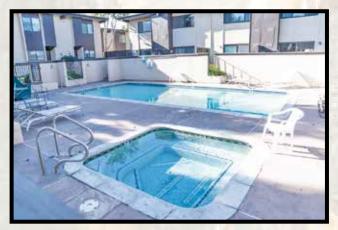

## 5446 8th Street #3, Carpinteria, CA \$525,000

Well-priced opportunity for an entry-level condominium just a few blocks to downtown Carpinteria and the beach. This townhome-style condo (no one above or below) has 2 bedrooms, 1.5 baths, fireplace, carport space with storage, and a back patio area that leads to the association pool. There are panoramic mountain views from the main bedroom upstairs, and a balcony off the 2nd bedroom. Enjoy the amenities and lifestyle of living near the ocean, restaurants and shopping, whether as a primary residence or 2nd home getaway. Clean and vacant, ready for a new owner to add their touches. Association fee is \$380/month.

Creekwind Townhome

Mountain Views from Bedroom

Living Room with Patio Slider

Association Pool and Spa

Ken Switzer 805.680.4622 DRE # 01245644

Dale Sundell 805.895.2064