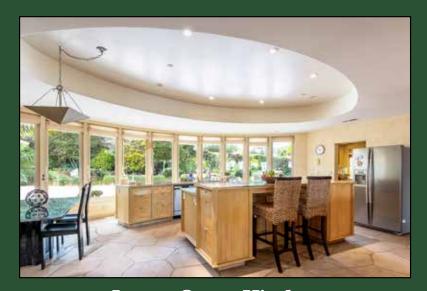

## 1705 La Mirada Drive \$2,600,000 Single-Level 5,800+/-sf Resort-Like Paradise in La Mirada Estates

Nestled in the low foothills near the Polo Fields in Carpinteria in the exclusive La Mirada Estates community, this avant-garde concept home and 1-acre grounds offer delightful, relaxed and spacious living. The residence was mostly re-built in the 1990's and features a 1-story wide-open layout with most of the 5836 square feet (per assessor) in a unique central flowing space encompassing the living room, dining room, family room, library and over-sized kitchen, with beautiful bamboo and stone flooring throughout.

Large Open Kitchen

Master Bedroom with Views

Gated Front Entry

Dining Area and Family Room

Living Room Leading to Library

Entertaining Patios