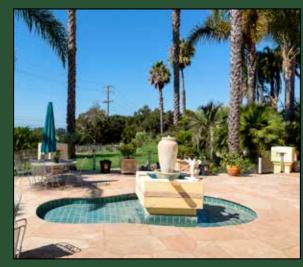

There are 4 bedrooms plus an office - including a sumptuous master suite, 3-full+2-half baths, high-ceiling 2-car garage, 2 detached large workshop buildings and a tea house off the patio. Garden and ocean views open up from a spectacular long wall of 20 tall French doors, and from the adjacent entertaining patios. The substantial backyard and grounds will excite anyone who loves gardening.

Large Open Kitchen

Master Bedroom with Views

Gated Front Entry

Dining Area and Family Room

Living Room Leading to Library

Entertaining Patios