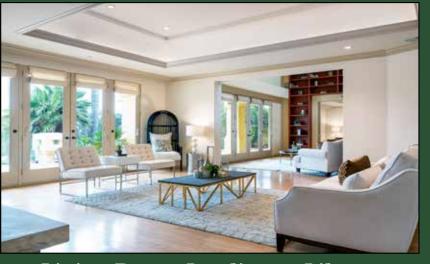

## 1705 La Mirada Drive \$2,600,000 Single-Level 5,800+/-sf Resort-Like Paradise in La Mirada Estates

Nestled in the low foothills near the Polo Fields in Carpinteria in the exclusive La Mirada Estates community, this avant-garde concept home and 1-acre grounds offer delightful, relaxed and spacious living. The residence was mostly re-built in the 1990's and features a 1-story wide-open layout with most of the 5836 square feet (per assessor) in a unique central flowing space encompassing the living room, dining room, family room, library and over-sized kitchen, with beautiful bamboo and stone flooring throughout.

Large Open Kitchen

Master Bedroom with Views

Gated Front Entry

Dining Area and Family Room

Living Room Leading to Library

Entertaining Patios