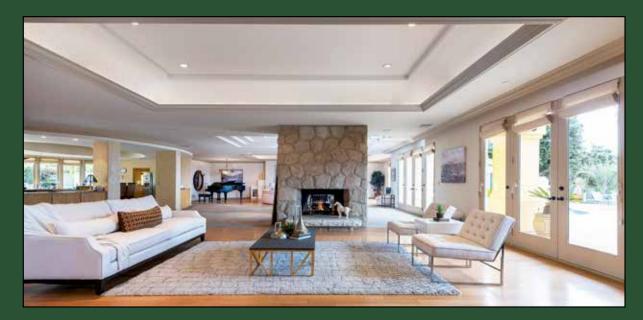

## 1705 La Mirada Drive \$2,600,000 Single-Level 5,800+/-sf Resort-Like Paradise in La Mirada Estates

Nestled in the low foothills near the Polo Fields in Carpinteria in the exclusive La Mirada Estates community, this avant-garde concept home and 1-acre grounds offer delightful, relaxed and spacious living. The residence was mostly re-built in the 1990's and features a 1-story wide-open layout with most of the 5836 square feet (per assessor) in a unique central flowing space encompassing the living room, dining room, family room, library and over-sized kitchen, with beautiful bamboo and stone flooring throughout.

Large Open Kitchen

Master Bedroom with Views

Gated Front Entry

Dining Area and Family Room

Living Room Leading to Library

Entertaining Patios