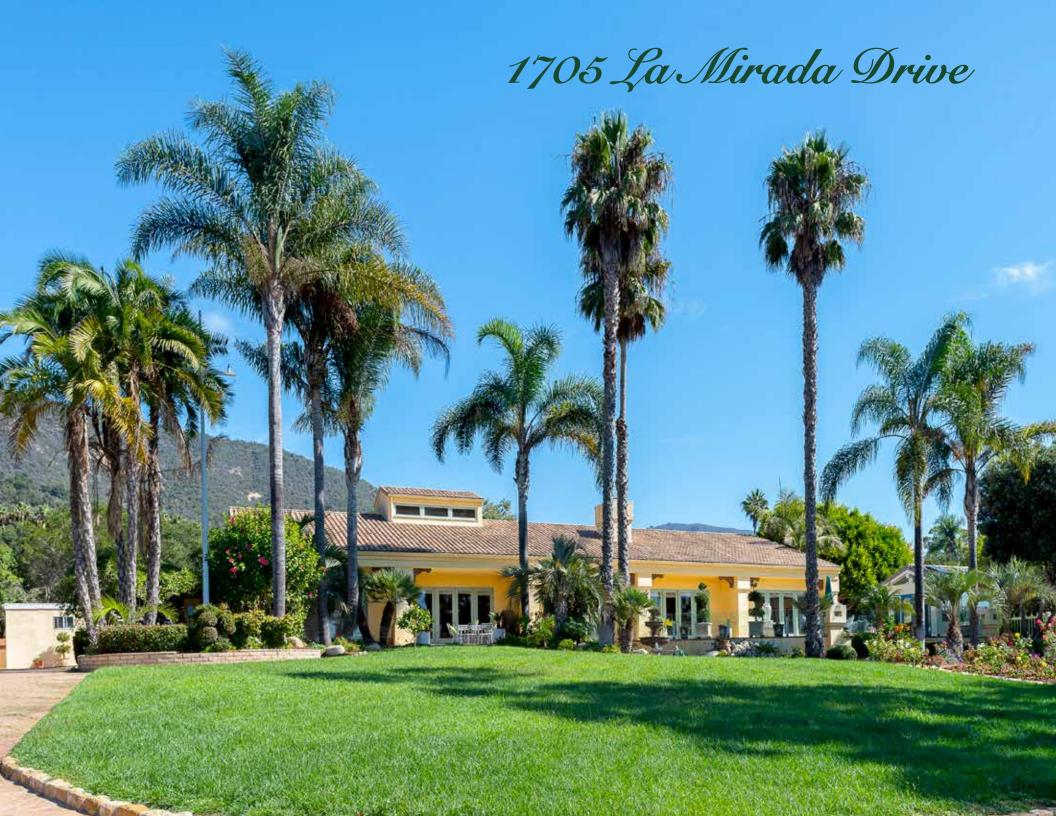

## 1705 La Mirada Drive \$2,600,000 Single-Level 5,800+/-sf Resort-Like Paradise in La Mirada Estates

Nestled in the low foothills near the Polo Fields in Carpinteria in the exclusive La Mirada Estates community, this avant-garde concept home and 1-acre grounds offer delightful, relaxed and spacious living. The residence was mostly re-built in the 1990's and features a 1-story wide-open layout with most of the 5836 square feet (per assessor) in a unique central flowing space encompassing the living room, dining room, family room, library and over-sized kitchen, with beautiful bamboo and stone flooring throughout.

There are 4 bedrooms plus an office - including a sumptuous master suite, 3-full+2-half baths, high-ceiling 2-car garage, 2 detached large workshop buildings and a tea house off the patio. Garden and ocean views open up from a spectacular long wall of 20 tall French doors, and from the adjacent entertaining patios. The substantial backyard and grounds will excite anyone who loves gardening.