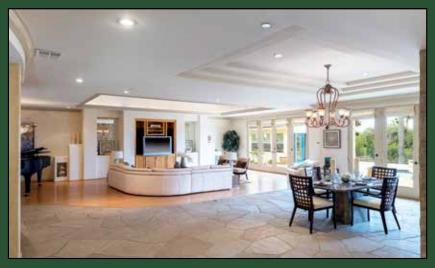

## 1705 La Mirada Drive \$2,600,000 Single-Level 5,800+/-sf Resort-Like Paradise in La Mirada Estates

Nestled in the low foothills near the Polo Fields in Carpinteria in the exclusive La Mirada Estates community, this avant-garde concept home and 1-acre grounds offer delightful, relaxed and spacious living. The residence was mostly re-built in the 1990's and features a 1-story wide-open layout with most of the 5836 square feet (per assessor) in a unique central flowing space encompassing the living room, dining room, family room, library and over-sized kitchen, with beautiful bamboo and stone flooring throughout.

Large Open Kitchen

Master Bedroom with Views

Gated Front Entry

Dining Area and Family Room

Living Room Leading to Library

Entertaining Patios