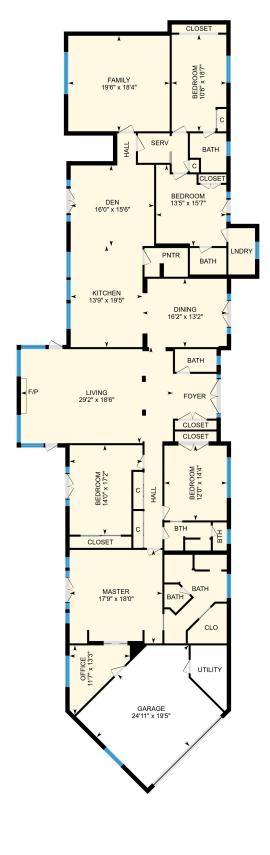

## **Main Floor**

Total Exterior Area 4074 sq ft Total Interior Area 3763 sq ft

PREPARED: May, 2018

#### **Room Measurements**

Only major rooms are listed. Room dimensions are largest width and length, parts of room may be smaller. Room area is interior area and excludes footprint of walls.

# Main Building

MAIN FLOOR

Kitchen: 13'9" x 19'5" Living: 29'2" x 18'6" Dining: 16'2" x 13'2" Den: 16'0" x 15'6" Bedroom: 14'0" x 17'2" Master: 17'9" x 18'0"

Bedroom: 10'6" x 18'7" Bedroom: 13'5" x 15'7" Family: 19'6" x 18'4"

Bath: 7'0" x 5'1" Bath: 8'0" x 4'4" Bth: 8'11" x 5'5" Bath: 8'2" x 10'6" Bath: 4'10" x 5'2"

Bath: 7'0" x 7'6"

Garage: 24'11" x 19'5" Office: 11'7" x 13'3" Bth: 2'8" x 5'5"

Bedroom: 12'0" x 14'4"

#### **Main Building**

MAIN FLOOR

Interior Area: 3763 sq ft
Perimeter Wall Length: 373 ft
Perimeter Wall Thickness: 10 in
Exterior Area: 4074 sq ft

#### **Total Above Grade Floor Area**

Main Building Interior: 3763 sq ft

Main Building Exterior: 4074 sq ft