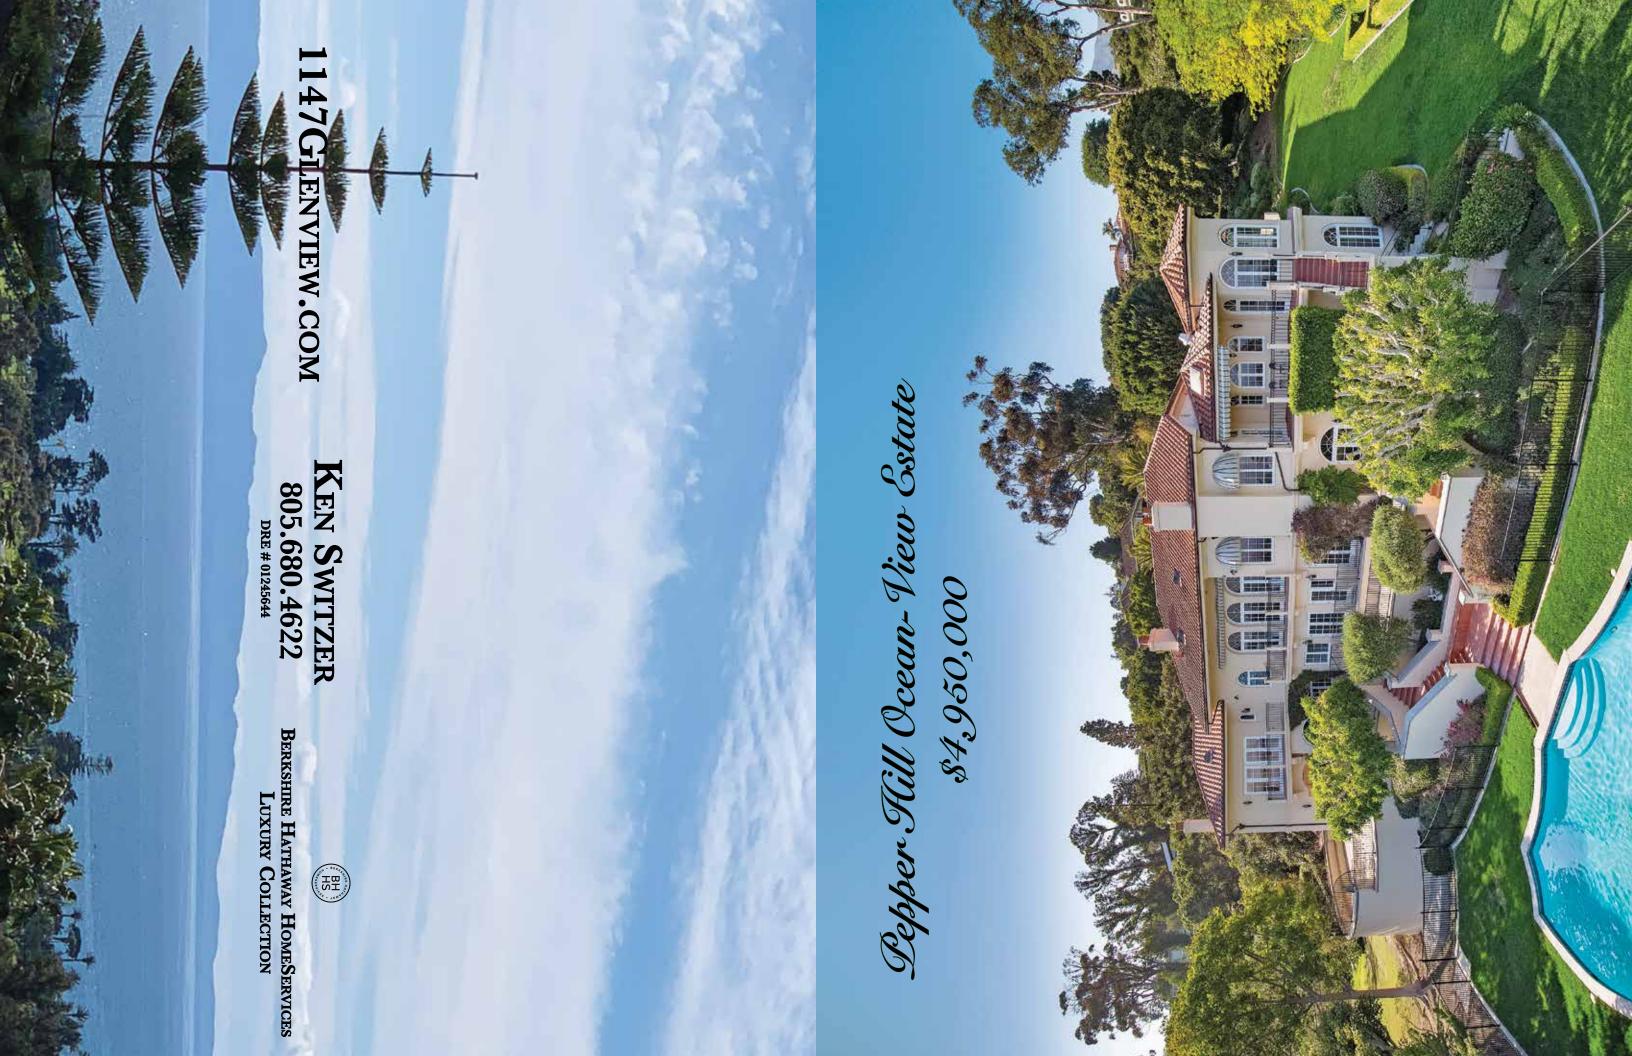

## 1147 GLENVIEW ROAD • MONTECITO, CALIFORNIA

Located on the front perch of exclusive Pepper Hill, this palatial-style estate offers grand room proportions in over 7600 square feet, a pool and outdoor entertaining areas, and majestic ocean views throughout. The residence's layout is designed for convenience with the primary common rooms, master suite, office/5th bedroom option and 3-car garage all on the entry level. A lower level includes a separate-entry guest suite, ideal for dual living. Pepper Hill is a coastal knoll in a safe convenient location, near to services, restaurants and beaches.