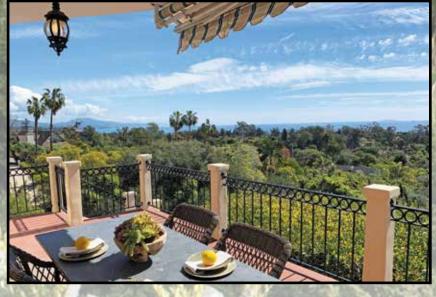

## 1147 GLENVIEW ROAD • MONTECITO, CALIFORNIA

Located on the front perch of exclusive Pepper Hill, this palatial-style estate offers grand room proportions in over 7600 square feet, a pool and outdoor entertaining areas, and majestic ocean views throughout. The residence's layout is designed for convenience with the primary common rooms, master suite, office/5th bedroom option and 3-car garage all on the entry level. A lower level includes a separate-entry guest suite, ideal for dual living. Pepper Hill is a coastal knoll in a safe convenient location, near to services, restaurants and beaches.