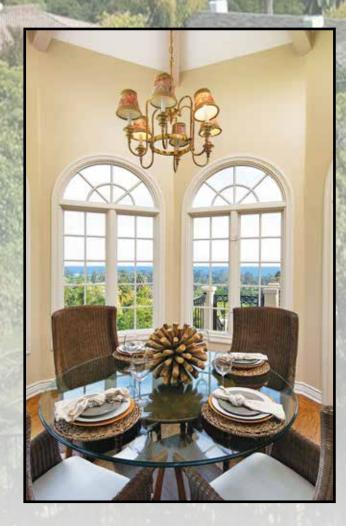

## 1147 GLENVIEW ROAD • MONTECITO, CALIFORNIA

Located on the front perch of exclusive Pepper Hill, this palatial-style estate offers grand room proportions in over 7600 square feet, a pool and outdoor entertaining areas, and majestic ocean views throughout. The residence's layout is designed for convenience with the primary common rooms, master suite, office/5th bedroom option and 3-car garage all on the entry level. A lower level includes a separate-entry guest suite, ideal for dual living. Pepper Hill is a coastal knoll in a safe convenient location, near to services, restaurants and beaches.