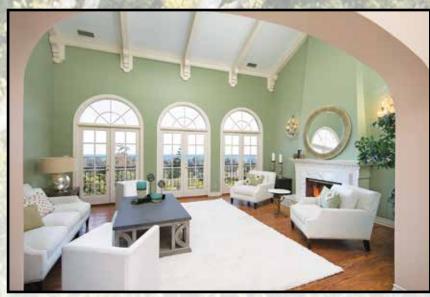

## 1147 GLENVIEW ROAD • MONTECITO, CALIFORNIA

Located on the front perch of exclusive Pepper Hill, this palatial-style estate offers grand room proportions in over 7600 square feet, a pool and outdoor entertaining areas, and majestic ocean views throughout. The residence's layout is designed for convenience with the primary common rooms, master suite, office/5th bedroom option and 3-car garage all on the entry level. A lower level includes a separate-entry guest suite, ideal for dual living. Pepper Hill is a coastal knoll in a safe convenient location, near to services, restaurants and beaches.