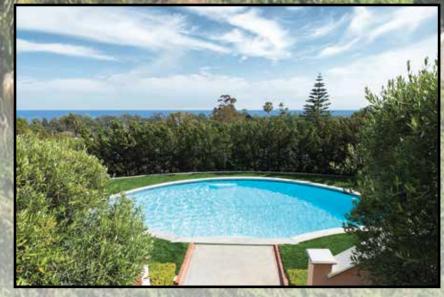

## 1147 GLENVIEW ROAD • MONTECITO, CALIFORNIA

Located on the front perch of exclusive Pepper Hill, this palatial-style estate offers grand room proportions in over 7600 square feet, a pool and outdoor entertaining areas, and majestic ocean views throughout. The residence's layout is designed for convenience with the primary common rooms, master suite, office/5th bedroom option and 3-car garage all on the entry level. A lower level includes a separate-entry guest suite, ideal for dual living. Pepper Hill is a coastal knoll in a safe convenient location, near to services, restaurants and beaches.