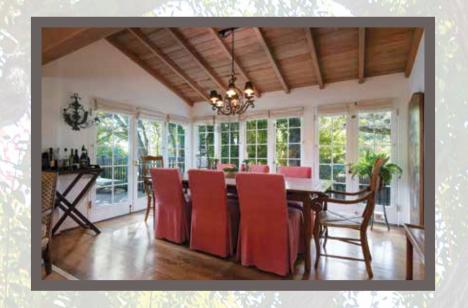

## 2705 & 2707 Glendessary Lane, Santa Barbara, California Enchanting country home with separate buildable garden parcel

Tucked away down one of Santa Barbara's most magical private lanes, this old-Europe country-style residence evoques all the charm of a quiet provincial getaway. Encompassing approximately 2700 square feet, the home features 4 bedrooms and 3 baths in a convenient single-level entry-level floorplan, with the exception of a guest suite upstairs. Soaring vaulted ceilings in the living room, dining room and master bedroom open up the floorplan. Dining decks and garden areas allow for indoor/outdoor living in the most beautiful of settings. An adjoining 2nd garden parcel of 1/4 acre is included in the sale, and on which a new home may be built and sold separately in the future as a new owner wishes.