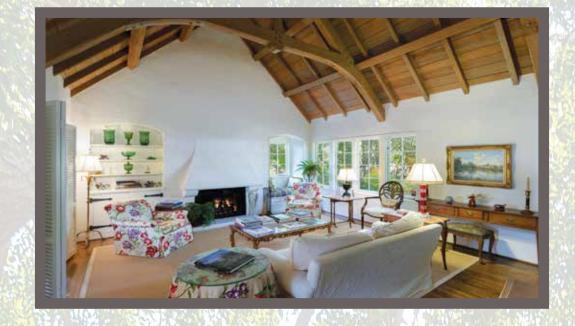

## 2705 & 2707 Glendessary Lane, Santa Barbara, California Enchanting country home with separate buildable garden parcel

Tucked away down one of Santa Barbara's most magical private lanes, this old-Europe country-style residence evoques all the charm of a quiet provincial getaway. Encompassing approximately 2700 square feet, the home features 4 bedrooms and 3 baths in a convenient single-level entry-level floorplan, with the exception of a guest suite upstairs. Soaring vaulted ceilings in the living room, dining room and master bedroom open up the floorplan. Dining decks and garden areas allow for indoor/outdoor living in the most beautiful of settings. An adjoining 2nd garden parcel of 1/4 acre is included in the sale, and on which a new home may be built and sold separately in the future as a new owner wishes.