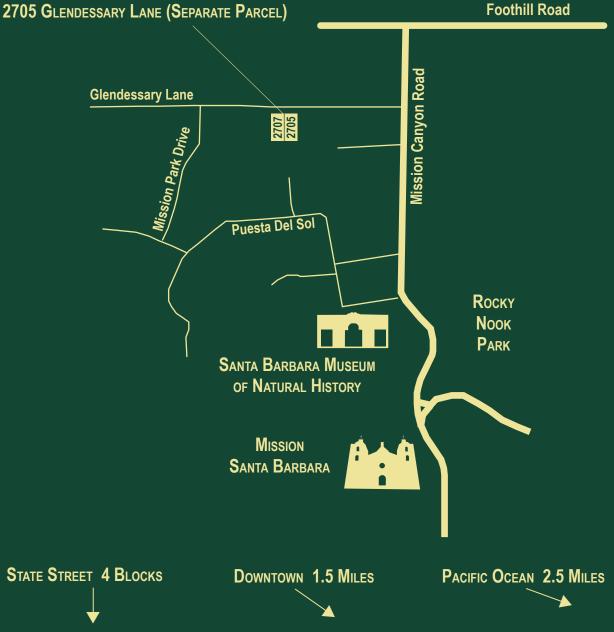

## 2705 & 2707 Glendessary Lane, Santa Barbara, California Enchanting country home with separate buildable garden parcel

Tucked away down one of Santa Barbara's most magical private lanes, this old-Europe country-style residence evoques all the charm of a quiet provincial getaway. Encompassing approximately 2700 square feet, the home features 4 bedrooms and 3 baths in a convenient single-level entry-level floorplan, with the exception of a guest suite upstairs. Soaring vaulted ceilings in the living room, dining room and master bedroom open up the floorplan. Dining decks and garden areas allow for indoor/outdoor living in the most beautiful of settings. An adjoining 2nd garden parcel of 1/4 acre is included in the sale, and on which a new home may be built and sold separately in the future as a new owner wishes.