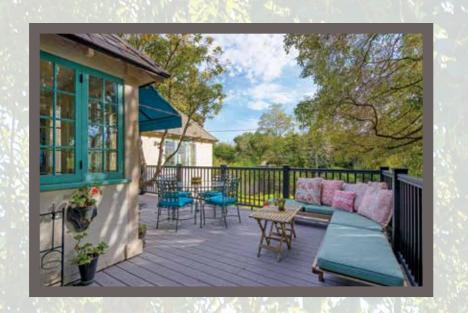

## 2705 & 2707 Glendessary Lane, Santa Barbara, California Enchanting country home with separate buildable garden parcel

Tucked away down one of Santa Barbara's most magical private lanes, this old-Europe country-style residence evoques all the charm of a quiet provincial getaway. Encompassing approximately 2700 square feet, the home features 4 bedrooms and 3 baths in a convenient single-level entry-level floorplan, with the exception of a guest suite upstairs. Soaring vaulted ceilings in the living room, dining room and master bedroom open up the floorplan. Dining decks and garden areas allow for indoor/outdoor living in the most beautiful of settings. An adjoining 2nd garden parcel of 1/4 acre is included in the sale, and on which a new home may be built and sold separately in the future as a new owner wishes.